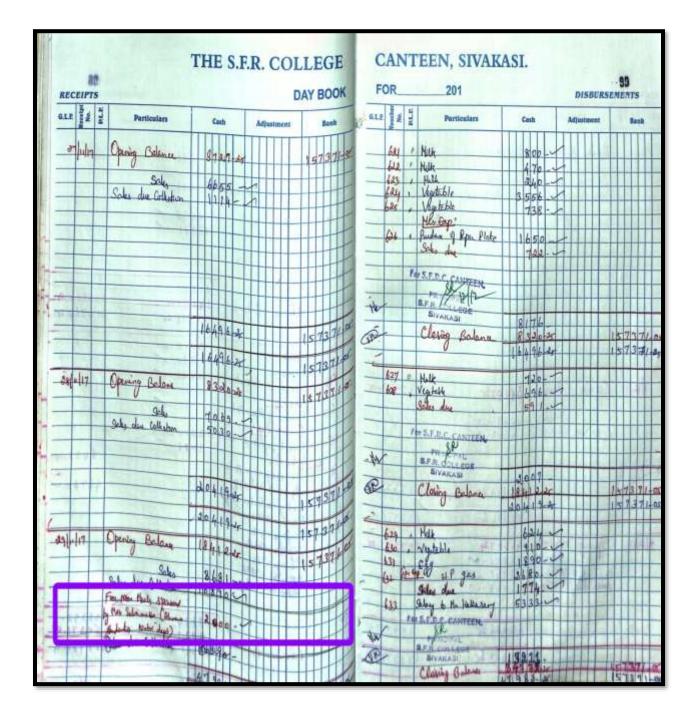

#### Philanthropists' contribution towards Free Noon Meal Scheme 2017-2018

#### Funds / Grants received from non-government bodies, individuals, philanthropists during 2017-2018

| Year      | Name of the non-government<br>funding agencies/ individuals | Purpose of the Grant                                                     | Funds/ Grants<br>received (INR) |
|-----------|-------------------------------------------------------------|--------------------------------------------------------------------------|---------------------------------|
| 2017-2018 | Mrs.Padmakala                                               | Noon Meal Scheme                                                         | 2000                            |
| 2017-2018 | Mrs.R.Suriya Devi                                           | Noon Meal Scheme                                                         | 1200                            |
| 2017-2018 | Dr. Mrs.T.Palaneeswari                                      | Noon Meal Scheme                                                         | 1200 -                          |
| 2017-2018 | Dr. Mrs.T.Palaneeswari                                      | Noon Meal Scheme                                                         | 1600 /                          |
| 2017-2018 | Mrs.V.Ramya                                                 | Noon Meal Scheme                                                         | 2150 /                          |
| 2017-2018 | Mrs.S.Latha                                                 | Noon Meal Scheme                                                         | 1720 /                          |
| 2017-2018 | Mr.Y.Ramesh                                                 | Noon Meal Scheme                                                         | 1720 -                          |
| 2017-2018 | Mrs.M.Jayalakshmi                                           | Noon Meal Scheme                                                         | 2100 -                          |
| 2017-2018 | Mrs.Selvamatha                                              | Noon Meal Scheme                                                         | 2000 🥜                          |
| 2017-2018 | Mrs.Shanthi                                                 | Noon Meal Scheme                                                         | 1680 /                          |
| 2017-2018 | Mrs&Mr.Thilgavathy                                          | Noon Meal Scheme                                                         | 2000 /                          |
| 2017-2018 | Mrs.Rajamani                                                | Noon Meal Scheme                                                         | 2000 🧹                          |
| 2017-2018 | Ms.Prema durga                                              | Noon Meal Scheme                                                         | 1500 🥖                          |
| 2017-2018 | Mrs.S.Latha                                                 | Noon Meal Scheme                                                         | 2000 -                          |
| 2017-2018 | Mrs.S.Latha                                                 | Noon Meal Scheme                                                         | 2560 -                          |
| 2017-2018 | Contribution from Staff Club                                | Student Aid Fund                                                         | 12000 /                         |
| 2017-2018 | Management Fund                                             | Felicitation of Retiring teaching<br>faculty                             | 20000 🦯                         |
| 2017-2018 | Management Fund                                             | Felicitation of Retiring Non-teaching<br>faculty                         | 10000 🧹                         |
| 2017-2018 | Management Fund                                             | Felicitation for completing 25 years<br>of service by teaching staff     | 2000 🖌                          |
| 2017-2018 | Management Fund                                             | Felicitation for completing 25 years<br>of service by non-teaching staff | 1500                            |