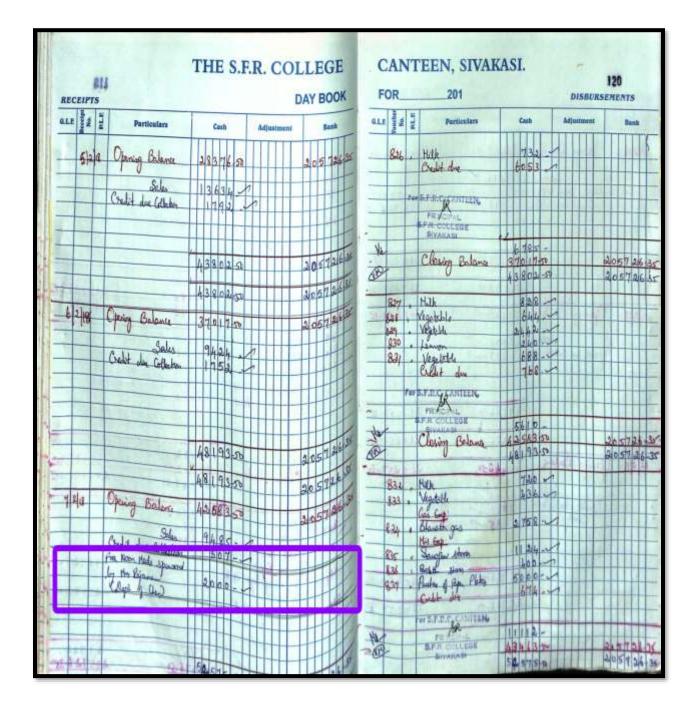

#### Philanthropists' contribution towards Free Noon Meal Scheme 2017-2018

#### Funds / Grants received from non-government bodies, individuals, philanthropists during 2017-2018

| Year      | Name of the non-government<br>funding agencies/ individuals | Purpose of the Grant                                                     | Funds/ Grants<br>received (INR) |
|-----------|-------------------------------------------------------------|--------------------------------------------------------------------------|---------------------------------|
| 2017-2018 | Mrs.Padmakala                                               | Noon Meal Scheme                                                         | 2000                            |
| 2017-2018 | Mrs.R.Suriya Devi                                           | Noon Meal Scheme                                                         | 1200                            |
| 2017-2018 | Dr. Mrs.T.Palaneeswari                                      | Noon Meal Scheme                                                         | 1200 -                          |
| 2017-2018 | Dr. Mrs.T.Palaneeswari                                      | Noon Meal Scheme                                                         | 1600 /                          |
| 2017-2018 | Mrs.V.Ramya                                                 | Noon Meal Scheme                                                         | 2150 /                          |
| 2017-2018 | Mrs.S.Latha                                                 | Noon Meal Scheme                                                         | 1720 /                          |
| 2017-2018 | Mr.Y.Ramesh                                                 | Noon Meal Scheme                                                         | 1720 -                          |
| 2017-2018 | Mrs.M.Jayalakshmi                                           | Noon Meal Scheme                                                         | 2100 -                          |
| 2017-2018 | Mrs.Selvamatha                                              | Noon Meal Scheme                                                         | 2000 🥜                          |
| 2017-2018 | Mrs.Shanthi                                                 | Noon Meal Scheme                                                         | 1680 /                          |
| 2017-2018 | Mrs&Mr.Thilgavathy                                          | Noon Meal Scheme                                                         | 2000 /                          |
| 2017-2018 | Mrs.Rajamani                                                | Noon Meal Scheme                                                         | 2000 🧹                          |
| 2017-2018 | Ms.Prema durga                                              | Noon Meal Scheme                                                         | 1500 🥖                          |
| 2017-2018 | Mrs.S.Latha                                                 | Noon Meal Scheme                                                         | 2000 -                          |
| 2017-2018 | Mrs.S.Latha                                                 | Noon Meal Scheme                                                         | 2560 -                          |
| 2017-2018 | Contribution from Staff Club                                | Student Aid Fund                                                         | 12000 /                         |
| 2017-2018 | Management Fund                                             | Felicitation of Retiring teaching<br>faculty                             | 20000 🦯                         |
| 2017-2018 | Management Fund                                             | Felicitation of Retiring Non-teaching<br>faculty                         | 10000 🧹                         |
| 2017-2018 | Management Fund                                             | Felicitation for completing 25 years<br>of service by teaching staff     | 2000 🖌                          |
| 2017-2018 | Management Fund                                             | Felicitation for completing 25 years<br>of service by non-teaching staff | 1500                            |