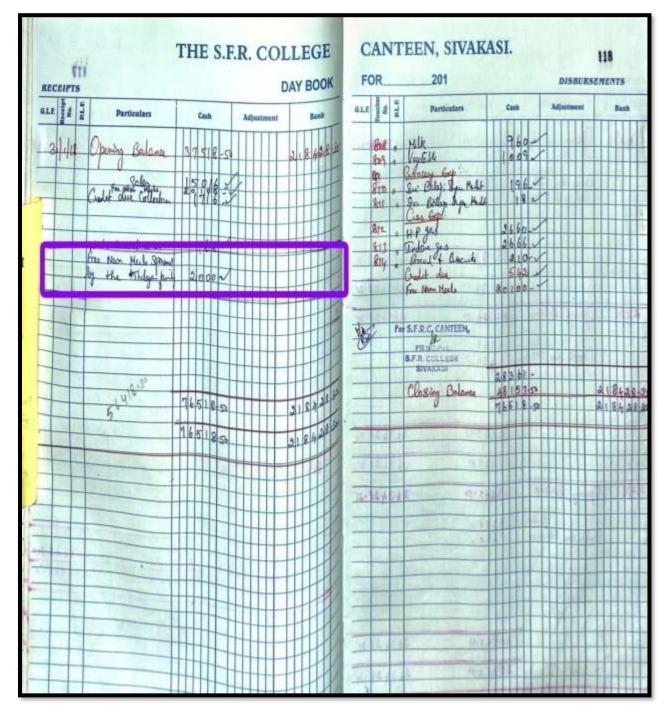

#### Philanthropists' contribution towards Free Noon Meal Scheme 2017-2018

#### Funds / Grants received from non-government bodies, individuals, philanthropists during 2017-2018

| Year      | Name of the non-government<br>funding agencies/ individuals | Purpose of the Grant                                                     | Funds/ Grants<br>received (INR) |
|-----------|-------------------------------------------------------------|--------------------------------------------------------------------------|---------------------------------|
| 2017-2018 | Mrs.Padmakala                                               | Noon Meal Scheme                                                         | 2000                            |
| 2017-2018 | Mrs.R.Suriya Devi                                           | Noon Meal Scheme                                                         | 1200                            |
| 2017-2018 | Dr. Mrs.T.Palaneeswari                                      | Noon Meal Scheme                                                         | 1200 -                          |
| 2017-2018 | Dr. Mrs.T.Palaneeswari                                      | Noon Meal Scheme                                                         | 1600 /                          |
| 2017-2018 | Mrs.V.Ramya                                                 | Noon Meal Scheme                                                         | 2150 /                          |
| 2017-2018 | Mrs.S.Latha                                                 | Noon Meal Scheme                                                         | 1720 /                          |
| 2017-2018 | Mr.Y.Ramesh                                                 | Noon Meal Scheme                                                         | 1720 -                          |
| 2017-2018 | Mrs.M.Jayalakshmi                                           | Noon Meal Scheme                                                         | 2100 -                          |
| 2017-2018 | Mrs.Selvamatha                                              | Noon Meal Scheme                                                         | 2000 🥜                          |
| 2017-2018 | Mrs.Shanthi                                                 | Noon Meal Scheme                                                         | 1680 /                          |
| 2017-2018 | Mrs&Mr.Thilgavathy                                          | Noon Meal Scheme                                                         | 2000 /                          |
| 2017-2018 | Mrs.Rajamani                                                | Noon Meal Scheme                                                         | 2000 🧹                          |
| 2017-2018 | Ms.Prema durga                                              | Noon Meal Scheme                                                         | 1500 🥖                          |
| 2017-2018 | Mrs.S.Latha                                                 | Noon Meal Scheme                                                         | 2000 -                          |
| 2017-2018 | Mrs.S.Latha                                                 | Noon Meal Scheme                                                         | 2560 -                          |
| 2017-2018 | Contribution from Staff Club                                | Student Aid Fund                                                         | 12000 /                         |
| 2017-2018 | Management Fund                                             | Felicitation of Retiring teaching<br>faculty                             | 20000 🦯                         |
| 2017-2018 | Management Fund                                             | Felicitation of Retiring Non-teaching<br>faculty                         | 10000 🧹                         |
| 2017-2018 | Management Fund                                             | Felicitation for completing 25 years<br>of service by teaching staff     | 2000 🖌                          |
| 2017-2018 | Management Fund                                             | Felicitation for completing 25 years<br>of service by non-teaching staff | 1500                            |