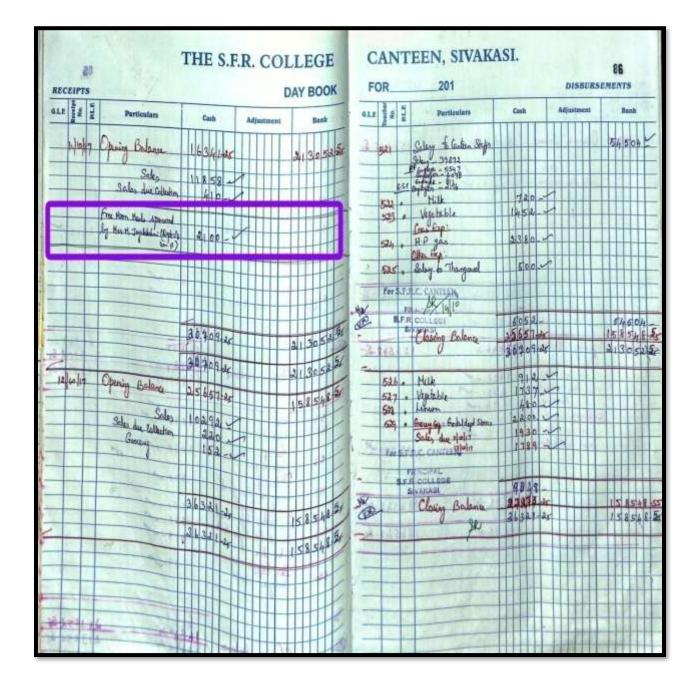

#### Philanthropists' contribution towards Free Noon Meal Scheme 2017-2018

#### Funds / Grants received from non-government bodies, individuals, philanthropists during 2017-2018

| Year      | Name of the non-government<br>funding agencies/ individuals | Purpose of the Grant                                                     | Funds/ Grants<br>received (INR) |
|-----------|-------------------------------------------------------------|--------------------------------------------------------------------------|---------------------------------|
| 2017-2018 | Mrs.Padmakala                                               | Noon Meal Scheme                                                         | 2000                            |
| 2017-2018 | Mrs.R.Suriya Devi                                           | Noon Meal Scheme                                                         | 1200                            |
| 2017-2018 | Dr. Mrs.T.Palaneeswari                                      | Noon Meal Scheme                                                         | 1200 -                          |
| 2017-2018 | Dr. Mrs.T.Palaneeswari                                      | Noon Meal Scheme                                                         | 1600 /                          |
| 2017-2018 | Mrs.V.Ramya                                                 | Noon Meal Scheme                                                         | 2150 /                          |
| 2017-2018 | Mrs.S.Latha                                                 | Noon Meal Scheme                                                         | 1720 /                          |
| 2017-2018 | Mr.Y.Ramesh                                                 | Noon Meal Scheme                                                         | 1720 -                          |
| 2017-2018 | Mrs.M.Jayalakshmi                                           | Noon Meal Scheme                                                         | 2100 -                          |
| 2017-2018 | Mrs.Selvamatha                                              | Noon Meal Scheme                                                         | 2000 🥜                          |
| 2017-2018 | Mrs.Shanthi                                                 | Noon Meal Scheme                                                         | 1680 /                          |
| 2017-2018 | Mrs&Mr.Thilgavathy                                          | Noon Meal Scheme                                                         | 2000 /                          |
| 2017-2018 | Mrs.Rajamani                                                | Noon Meal Scheme                                                         | 2000 🧹                          |
| 2017-2018 | Ms.Prema durga                                              | Noon Meal Scheme                                                         | 1500 🥖                          |
| 2017-2018 | Mrs.S.Latha                                                 | Noon Meal Scheme                                                         | 2000 -                          |
| 2017-2018 | Mrs.S.Latha                                                 | Noon Meal Scheme                                                         | 2560 -                          |
| 2017-2018 | Contribution from Staff Club                                | Student Aid Fund                                                         | 12000 /                         |
| 2017-2018 | Management Fund                                             | Felicitation of Retiring teaching<br>faculty                             | 20000 🦯                         |
| 2017-2018 | Management Fund                                             | Felicitation of Retiring Non-teaching<br>faculty                         | 10000 🧹                         |
| 2017-2018 | Management Fund                                             | Felicitation for completing 25 years<br>of service by teaching staff     | 2000 🖌                          |
| 2017-2018 | Management Fund                                             | Felicitation for completing 25 years<br>of service by non-teaching staff | 1500                            |