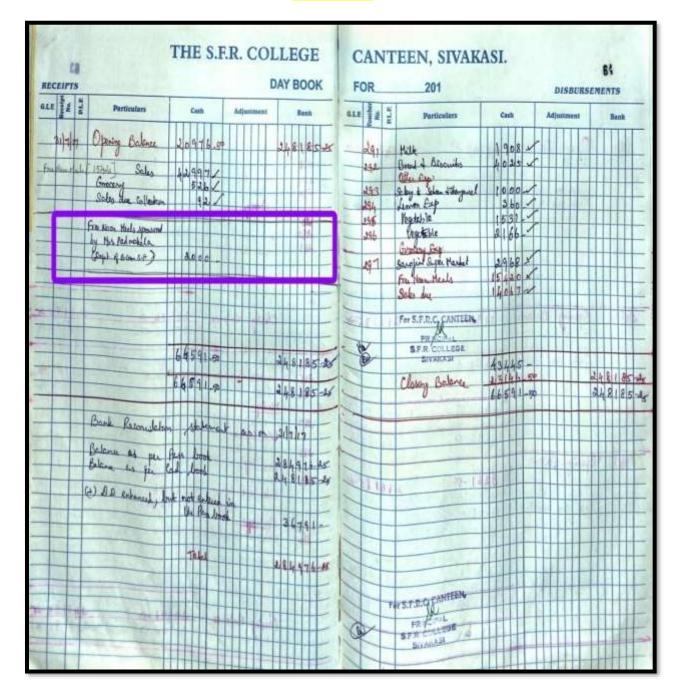

#### Philanthropists' contribution towards Free Noon Meal Scheme 2017-2018

#### Funds / Grants received from non-government bodies, individuals, philanthropists during 2017-2018

| Year      | Name of the non-government<br>funding agencies/ individuals | Purpose of the Grant                                                     | Funds/ Grants<br>received (INR) |
|-----------|-------------------------------------------------------------|--------------------------------------------------------------------------|---------------------------------|
| 2017-2018 | Mrs.Padmakala                                               | Noon Meal Scheme                                                         | 2000                            |
| 2017-2018 | Mrs.R.Suriya Devi                                           | Noon Meal Scheme                                                         | 1200                            |
| 2017-2018 | Dr. Mrs.T.Palaneeswari                                      | Noon Meal Scheme                                                         | 1200 -                          |
| 2017-2018 | Dr. Mrs.T.Palaneeswari                                      | Noon Meal Scheme                                                         | 1600 /                          |
| 2017-2018 | Mrs.V.Ramya                                                 | Noon Meal Scheme                                                         | 2150 /                          |
| 2017-2018 | Mrs.S.Latha                                                 | Noon Meal Scheme                                                         | 1720 /                          |
| 2017-2018 | Mr.Y.Ramesh                                                 | Noon Meal Scheme                                                         | 1720 -                          |
| 2017-2018 | Mrs.M.Jayalakshmi                                           | Noon Meal Scheme                                                         | 2100 -                          |
| 2017-2018 | Mrs.Selvamatha                                              | Noon Meal Scheme                                                         | 2000 🥜                          |
| 2017-2018 | Mrs.Shanthi                                                 | Noon Meal Scheme                                                         | 1680 /                          |
| 2017-2018 | Mrs&Mr.Thilgavathy                                          | Noon Meal Scheme                                                         | 2000 /                          |
| 2017-2018 | Mrs.Rajamani                                                | Noon Meal Scheme                                                         | 2000 🧹                          |
| 2017-2018 | Ms.Prema durga                                              | Noon Meal Scheme                                                         | 1500 🥖                          |
| 2017-2018 | Mrs.S.Latha                                                 | Noon Meal Scheme                                                         | 2000 -                          |
| 2017-2018 | Mrs.S.Latha                                                 | Noon Meal Scheme                                                         | 2560 -                          |
| 2017-2018 | Contribution from Staff Club                                | Student Aid Fund                                                         | 12000 /                         |
| 2017-2018 | Management Fund                                             | Felicitation of Retiring teaching<br>faculty                             | 20000 🦯                         |
| 2017-2018 | Management Fund                                             | Felicitation of Retiring Non-teaching<br>faculty                         | 10000 🧹                         |
| 2017-2018 | Management Fund                                             | Felicitation for completing 25 years<br>of service by teaching staff     | 2000 🖌                          |
| 2017-2018 | Management Fund                                             | Felicitation for completing 25 years<br>of service by non-teaching staff | 1500                            |