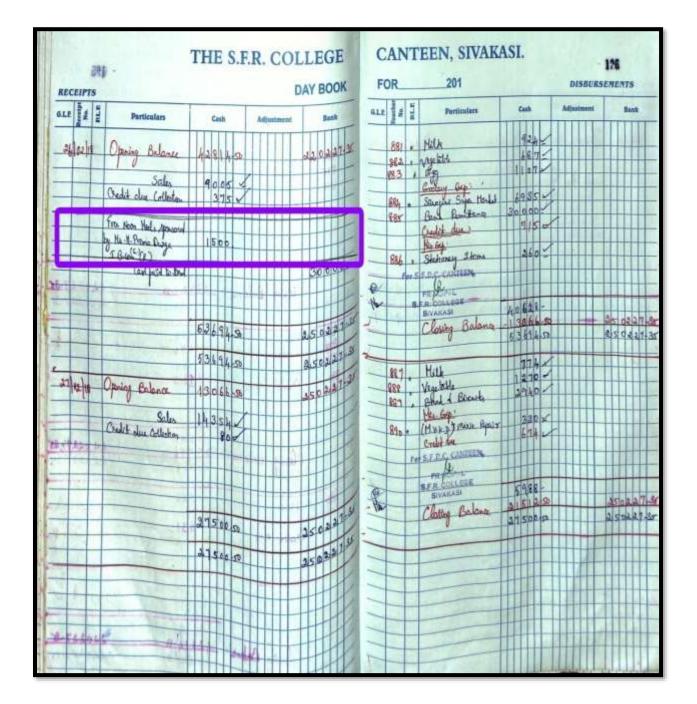

#### Philanthropists' contribution towards Free Noon Meal Scheme 2017-2018

#### Funds / Grants received from non-government bodies, individuals, philanthropists during 2017-2018

| Year      | Name of the non-government<br>funding agencies/ individuals | Purpose of the Grant                                                     | Funds/ Grants<br>received (INR) |
|-----------|-------------------------------------------------------------|--------------------------------------------------------------------------|---------------------------------|
| 2017-2018 | Mrs.Padmakala                                               | Noon Meal Scheme                                                         | 2000                            |
| 2017-2018 | Mrs.R.Suriya Devi                                           | Noon Meal Scheme                                                         | 1200                            |
| 2017-2018 | Dr. Mrs.T.Palaneeswari                                      | Noon Meal Scheme                                                         | 1200 -                          |
| 2017-2018 | Dr. Mrs.T.Palaneeswari                                      | Noon Meal Scheme                                                         | 1600 /                          |
| 2017-2018 | Mrs.V.Ramya                                                 | Noon Meal Scheme                                                         | 2150 /                          |
| 2017-2018 | Mrs.S.Latha                                                 | Noon Meal Scheme                                                         | 1720 /                          |
| 2017-2018 | Mr.Y.Ramesh                                                 | Noon Meal Scheme                                                         | 1720 -                          |
| 2017-2018 | Mrs.M.Jayalakshmi                                           | Noon Meal Scheme                                                         | 2100 -                          |
| 2017-2018 | Mrs.Selvamatha                                              | Noon Meal Scheme                                                         | 2000 🥜                          |
| 2017-2018 | Mrs.Shanthi                                                 | Noon Meal Scheme                                                         | 1680 /                          |
| 2017-2018 | Mrs&Mr.Thilgavathy                                          | Noon Meal Scheme                                                         | 2000 /                          |
| 2017-2018 | Mrs.Rajamani                                                | Noon Meal Scheme                                                         | 2000 🧹                          |
| 2017-2018 | Ms.Prema durga                                              | Noon Meal Scheme                                                         | 1500 🥖                          |
| 2017-2018 | Mrs.S.Latha                                                 | Noon Meal Scheme                                                         | 2000 -                          |
| 2017-2018 | Mrs.S.Latha                                                 | Noon Meal Scheme                                                         | 2560 -                          |
| 2017-2018 | Contribution from Staff Club                                | Student Aid Fund                                                         | 12000 /                         |
| 2017-2018 | Management Fund                                             | Felicitation of Retiring teaching<br>faculty                             | 20000 🦯                         |
| 2017-2018 | Management Fund                                             | Felicitation of Retiring Non-teaching<br>faculty                         | 10000 🧹                         |
| 2017-2018 | Management Fund                                             | Felicitation for completing 25 years<br>of service by teaching staff     | 2000 🖌                          |
| 2017-2018 | Management Fund                                             | Felicitation for completing 25 years<br>of service by non-teaching staff | 1500                            |