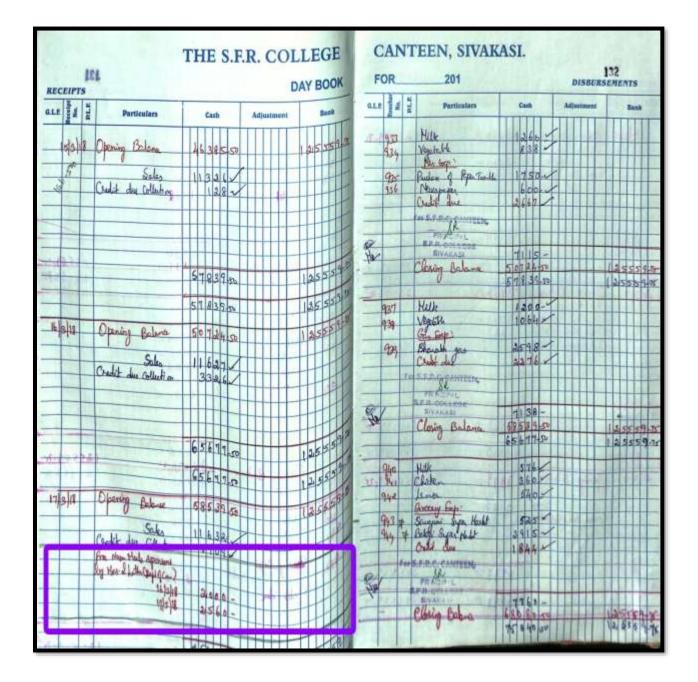

#### Philanthropists' contribution towards Free Noon Meal Scheme 2017-2018

#### THE STANDARD FIREWORKS RAJARATNAM COLLEGE FOR WOMEN (AUTONOMOUS),

SIVAKASI - 626 123.

| RECEI  | COI: |                                                                      | THE S.F                                             |           | LLEGE                                     |                          | ANT                                                                                                                                                                                                                                                                                                                                                                                                                                                                                                                                                                                                                                                                                                                                                                                                                                                                                                                                                                                                                                                                                                                                                                                                                                                                                                                                                                                                                                                                                                                                                                                                                                                                                                                                                                                                                                                                                                                                                                                                                                                                                                                                                                                                                                                                                                                                                                                                                                                                                                                                                                                                                                                                                                                                                                                                                                                                                                                                                                                                                                                                                                                                                              | EEN, SIVAK                                                                                                                                                                                                                                  | ASI.                                                                                                                                                                                                                                                                                                                                                                                                                                                                                                                                                                                                                                                                                                                                                                                                                                                                                                                                                                                                                                                                                                                                                                                                                                                                                                                                                                                                                                                                                                                                                                                                                                                                                                                                                                                                                                                                                                                                                                                                                                                                                                                                                                                                                                                                                                                                                                                                                                                                                                                                                                                                                                                           | DISBURS    | 104<br>EMENTS                       |
|--------|------|----------------------------------------------------------------------|-----------------------------------------------------|-----------|-------------------------------------------|--------------------------|------------------------------------------------------------------------------------------------------------------------------------------------------------------------------------------------------------------------------------------------------------------------------------------------------------------------------------------------------------------------------------------------------------------------------------------------------------------------------------------------------------------------------------------------------------------------------------------------------------------------------------------------------------------------------------------------------------------------------------------------------------------------------------------------------------------------------------------------------------------------------------------------------------------------------------------------------------------------------------------------------------------------------------------------------------------------------------------------------------------------------------------------------------------------------------------------------------------------------------------------------------------------------------------------------------------------------------------------------------------------------------------------------------------------------------------------------------------------------------------------------------------------------------------------------------------------------------------------------------------------------------------------------------------------------------------------------------------------------------------------------------------------------------------------------------------------------------------------------------------------------------------------------------------------------------------------------------------------------------------------------------------------------------------------------------------------------------------------------------------------------------------------------------------------------------------------------------------------------------------------------------------------------------------------------------------------------------------------------------------------------------------------------------------------------------------------------------------------------------------------------------------------------------------------------------------------------------------------------------------------------------------------------------------------------------------------------------------------------------------------------------------------------------------------------------------------------------------------------------------------------------------------------------------------------------------------------------------------------------------------------------------------------------------------------------------------------------------------------------------------------------------------------------------|---------------------------------------------------------------------------------------------------------------------------------------------------------------------------------------------------------------------------------------------|----------------------------------------------------------------------------------------------------------------------------------------------------------------------------------------------------------------------------------------------------------------------------------------------------------------------------------------------------------------------------------------------------------------------------------------------------------------------------------------------------------------------------------------------------------------------------------------------------------------------------------------------------------------------------------------------------------------------------------------------------------------------------------------------------------------------------------------------------------------------------------------------------------------------------------------------------------------------------------------------------------------------------------------------------------------------------------------------------------------------------------------------------------------------------------------------------------------------------------------------------------------------------------------------------------------------------------------------------------------------------------------------------------------------------------------------------------------------------------------------------------------------------------------------------------------------------------------------------------------------------------------------------------------------------------------------------------------------------------------------------------------------------------------------------------------------------------------------------------------------------------------------------------------------------------------------------------------------------------------------------------------------------------------------------------------------------------------------------------------------------------------------------------------------------------------------------------------------------------------------------------------------------------------------------------------------------------------------------------------------------------------------------------------------------------------------------------------------------------------------------------------------------------------------------------------------------------------------------------------------------------------------------------------|------------|-------------------------------------|
| GLE    | _    | Particulars                                                          | Cash                                                | Mjustment | Bank                                      | all                      | Nucher<br>No.                                                                                                                                                                                                                                                                                                                                                                                                                                                                                                                                                                                                                                                                                                                                                                                                                                                                                                                                                                                                                                                                                                                                                                                                                                                                                                                                                                                                                                                                                                                                                                                                                                                                                                                                                                                                                                                                                                                                                                                                                                                                                                                                                                                                                                                                                                                                                                                                                                                                                                                                                                                                                                                                                                                                                                                                                                                                                                                                                                                                                                                                                                                                                    | Particulars                                                                                                                                                                                                                                 | Cash                                                                                                                                                                                                                                                                                                                                                                                                                                                                                                                                                                                                                                                                                                                                                                                                                                                                                                                                                                                                                                                                                                                                                                                                                                                                                                                                                                                                                                                                                                                                                                                                                                                                                                                                                                                                                                                                                                                                                                                                                                                                                                                                                                                                                                                                                                                                                                                                                                                                                                                                                                                                                                                           | Adjustment | Bank                                |
| 131    | 40   | Opening Balance<br>Salas<br>Credit due Caltoria                      | 169.07-50<br>90.244                                 |           | 1.800424                                  |                          | 668 .<br>669 .                                                                                                                                                                                                                                                                                                                                                                                                                                                                                                                                                                                                                                                                                                                                                                                                                                                                                                                                                                                                                                                                                                                                                                                                                                                                                                                                                                                                                                                                                                                                                                                                                                                                                                                                                                                                                                                                                                                                                                                                                                                                                                                                                                                                                                                                                                                                                                                                                                                                                                                                                                                                                                                                                                                                                                                                                                                                                                                                                                                                                                                                                                                                                   | Nitk<br>Vegeteld<br>Selles dre                                                                                                                                                                                                              | 774-                                                                                                                                                                                                                                                                                                                                                                                                                                                                                                                                                                                                                                                                                                                                                                                                                                                                                                                                                                                                                                                                                                                                                                                                                                                                                                                                                                                                                                                                                                                                                                                                                                                                                                                                                                                                                                                                                                                                                                                                                                                                                                                                                                                                                                                                                                                                                                                                                                                                                                                                                                                                                                                           |            |                                     |
|        |      | Free Olsen Heald Special<br>Say the Specific<br>(August of Oleristry | 1680-1                                              | 1         |                                           | 1111                     |                                                                                                                                                                                                                                                                                                                                                                                                                                                                                                                                                                                                                                                                                                                                                                                                                                                                                                                                                                                                                                                                                                                                                                                                                                                                                                                                                                                                                                                                                                                                                                                                                                                                                                                                                                                                                                                                                                                                                                                                                                                                                                                                                                                                                                                                                                                                                                                                                                                                                                                                                                                                                                                                                                                                                                                                                                                                                                                                                                                                                                                                                                                                                                  | FRIESTER CENTER                                                                                                                                                                                                                             |                                                                                                                                                                                                                                                                                                                                                                                                                                                                                                                                                                                                                                                                                                                                                                                                                                                                                                                                                                                                                                                                                                                                                                                                                                                                                                                                                                                                                                                                                                                                                                                                                                                                                                                                                                                                                                                                                                                                                                                                                                                                                                                                                                                                                                                                                                                                                                                                                                                                                                                                                                                                                                                                |            |                                     |
|        | 4    | Opening Balance<br>Sales<br>Condit due Collection                    | 271/3-5<br>271/3-5<br>23207-52<br>10752-5<br>472-5  |           | 18.00.12.00<br>18.001.2.00<br>18.001.2.00 | 11 1 1 1 1 1 1 1 1 1 1 1 | Fees                                                                                                                                                                                                                                                                                                                                                                                                                                                                                                                                                                                                                                                                                                                                                                                                                                                                                                                                                                                                                                                                                                                                                                                                                                                                                                                                                                                                                                                                                                                                                                                                                                                                                                                                                                                                                                                                                                                                                                                                                                                                                                                                                                                                                                                                                                                                                                                                                                                                                                                                                                                                                                                                                                                                                                                                                                                                                                                                                                                                                                                                                                                                                             | Elvarchal<br>Cloring Balana<br>Hille<br>Vertable<br>1 Dayon Source Cole<br>Cliedel due 12/17/17<br>To a grant 12/17<br>To a grant 12/17 | 4 504<br>2320950<br>2771300<br>918<br>648<br>648<br>997<br>1196                                                                                                                                                                                                                                                                                                                                                                                                                                                                                                                                                                                                                                                                                                                                                                                                                                                                                                                                                                                                                                                                                                                                                                                                                                                                                                                                                                                                                                                                                                                                                                                                                                                                                                                                                                                                                                                                                                                                                                                                                                                                                                                                                                                                                                                                                                                                                                                                                                                                                                                                                                                                |            | 118 00 12 or                        |
|        | 1    | Opening Balance<br>Solar<br>Crubit due Saladien                      | 3443352<br>3443352<br>3001952<br>3001952<br>3001952 |           | 1800140                                   | 41114                    | 613 0<br>614 0<br>615 0<br>615 0<br>617 0<br>618 0<br>619 0<br>610 0<br>610<br>610 0<br>610 0<br>600 0<br>600000000 | Hilk<br>Hilk<br>Hilk<br>Hilk<br>Hilk<br>Hilk<br>Hilk<br>Hilk                                                                                                                                                                                | 222464<br>3002750<br>34433-2<br>174-2<br>164-2<br>1642<br>1642<br>1178-2<br>1642<br>1178-2<br>1178-2<br>1178-2<br>1178-2<br>1178-2<br>1178-2<br>1178-2<br>1178-2<br>1178-2<br>1178-2<br>1178-2<br>1178-2<br>1178-2<br>1178-2<br>1178-2<br>1178-2<br>1178-2<br>1178-2<br>1178-2<br>1178-2<br>1178-2<br>1178-2<br>1178-2<br>1178-2<br>1178-2<br>1178-2<br>1178-2<br>1178-2<br>1178-2<br>1178-2<br>1178-2<br>1178-2<br>1178-2<br>1178-2<br>1178-2<br>1178-2<br>1178-2<br>1178-2<br>1178-2<br>1178-2<br>1178-2<br>1178-2<br>1178-2<br>1178-2<br>1178-2<br>1178-2<br>1178-2<br>1178-2<br>1178-2<br>1178-2<br>1178-2<br>1178-2<br>1178-2<br>1178-2<br>1178-2<br>1178-2<br>1178-2<br>1178-2<br>1178-2<br>1178-2<br>1178-2<br>1178-2<br>1178-2<br>1178-2<br>1178-2<br>1178-2<br>1178-2<br>1178-2<br>1178-2<br>1178-2<br>1178-2<br>1178-2<br>1178-2<br>1178-2<br>1178-2<br>1178-2<br>1178-2<br>1178-2<br>1178-2<br>1178-2<br>1178-2<br>1178-2<br>1178-2<br>1178-2<br>1178-2<br>1178-2<br>1178-2<br>1178-2<br>1178-2<br>1178-2<br>1178-2<br>1178-2<br>1178-2<br>1178-2<br>1178-2<br>1178-2<br>1178-2<br>1178-2<br>1178-2<br>1178-2<br>1178-2<br>1178-2<br>1178-2<br>1178-2<br>1178-2<br>1178-2<br>1178-2<br>1178-2<br>1178-2<br>1178-2<br>1178-2<br>1178-2<br>1178-2<br>1178-2<br>1178-2<br>1178-2<br>1178-2<br>1178-2<br>1178-2<br>1178-2<br>1178-2<br>1178-2<br>1178-2<br>1178-2<br>1178-2<br>1178-2<br>1178-2<br>1178-2<br>1178-2<br>1178-2<br>1178-2<br>1178-2<br>1178-2<br>1178-2<br>1178-2<br>1178-2<br>1178-2<br>1178-2<br>1178-2<br>1178-2<br>1178-2<br>1178-2<br>1178-2<br>1178-2<br>1178-2<br>1178-2<br>1178-2<br>1178-2<br>1178-2<br>1178-2<br>1178-2<br>1178-2<br>1178-2<br>1178-2<br>1178-2<br>1178-2<br>1178-2<br>1178-2<br>1178-2<br>1178-2<br>1178-2<br>1178-2<br>1178-2<br>1178-2<br>1178-2<br>1178-2<br>1178-2<br>1178-2<br>1178-2<br>1178-2<br>1178-2<br>1178-2<br>1178-2<br>1178-2<br>1178-2<br>1178-2<br>1178-2<br>1178-2<br>1178-2<br>1178-2<br>1178-2<br>1178-2<br>1178-2<br>1178-2<br>1178-2<br>1178-2<br>1178-2<br>1178-2<br>1178-2<br>1178-2<br>1178-2<br>1178-2<br>1178-2<br>1178-2<br>1178-2<br>1178-2<br>1178-2<br>1178-2<br>1178-2<br>1178-2<br>1178-2<br>1178-2<br>1178-2<br>1178-2<br>1178-2<br>1178-2<br>1178-2<br>1178-2<br>1178-2<br>1178-2<br>1178-2<br>1178-2<br>1178-2<br>1178-2<br>1178-2<br>1178-2<br>1178-2<br>1178-2<br>1178-2<br>1178-2<br>1178-2<br>1178-2<br>1178-2<br>1178-2<br>1178-2<br>1178-2<br>1178-2<br>1178-2<br>1178-2<br>1178-2<br>1178-2<br>1178-2<br>1178-2<br>1178-2<br>1178-2<br>1178-2<br>1178-2<br>1178-2<br>1178-2<br>1178-2<br>1178-2<br>1178-2<br>1178-2<br>1178-2<br>1178-2<br>1178-2<br>1178-2<br>1178 |            | 180012-00<br>30-510081<br>30-510081 |
| die in |      |                                                                      | 419092                                              |           | 18:0 01 00                                | 100                      | J)                                                                                                                                                                                                                                                                                                                                                                                                                                                                                                                                                                                                                                                                                                                                                                                                                                                                                                                                                                                                                                                                                                                                                                                                                                                                                                                                                                                                                                                                                                                                                                                                                                                                                                                                                                                                                                                                                                                                                                                                                                                                                                                                                                                                                                                                                                                                                                                                                                                                                                                                                                                                                                                                                                                                                                                                                                                                                                                                                                                                                                                                                                                                                               |                                                                                                                                                                                                                                             | 11909 20                                                                                                                                                                                                                                                                                                                                                                                                                                                                                                                                                                                                                                                                                                                                                                                                                                                                                                                                                                                                                                                                                                                                                                                                                                                                                                                                                                                                                                                                                                                                                                                                                                                                                                                                                                                                                                                                                                                                                                                                                                                                                                                                                                                                                                                                                                                                                                                                                                                                                                                                                                                                                                                       |            | 180011105                           |