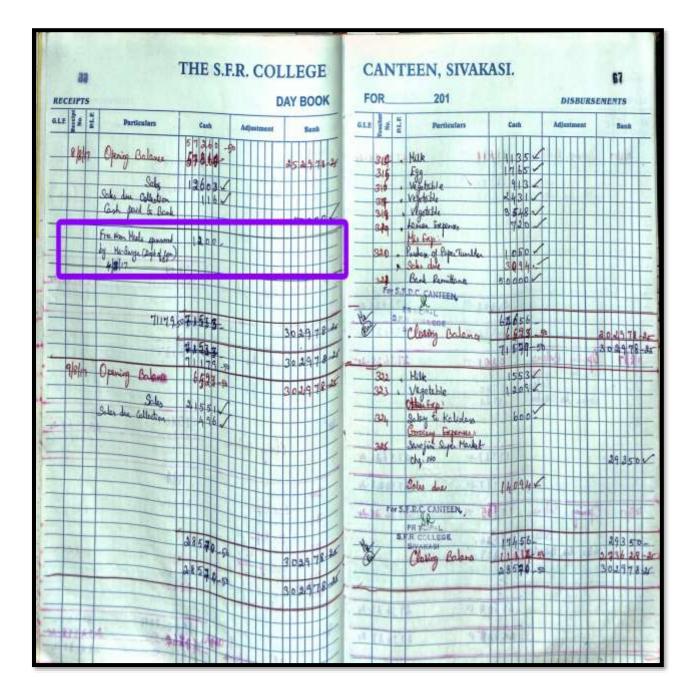

#### Philanthropists' contribution towards Free Noon Meal Scheme 2017-2018

#### Funds / Grants received from non-government bodies, individuals, philanthropists during 2017-2018

| Year      | Name of the non-government<br>funding agencies/ individuals | Purpose of the Grant                                                     | Funds/ Grants<br>received (INR) |
|-----------|-------------------------------------------------------------|--------------------------------------------------------------------------|---------------------------------|
| 2017-2018 | Mrs.Padmakala                                               | Noon Meal Scheme                                                         | 2000                            |
| 2017-2018 | Mrs.R.Suriya Devi                                           | Noon Meal Scheme                                                         | 1200                            |
| 2017-2018 | Dr. Mrs.T.Palaneeswari                                      | Noon Meal Scheme                                                         | 1200 -                          |
| 2017-2018 | Dr. Mrs.T.Palaneeswari                                      | Noon Meal Scheme                                                         | 1600 /                          |
| 2017-2018 | Mrs.V.Ramya                                                 | Noon Meal Scheme                                                         | 2150 /                          |
| 2017-2018 | Mrs.S.Latha                                                 | Noon Meal Scheme                                                         | 1720 /                          |
| 2017-2018 | Mr.Y.Ramesh                                                 | Noon Meal Scheme                                                         | 1720 -                          |
| 2017-2018 | Mrs.M.Jayalakshmi                                           | Noon Meal Scheme                                                         | 2100 -                          |
| 2017-2018 | Mrs.Selvamatha                                              | Noon Meal Scheme                                                         | 2000 🥜                          |
| 2017-2018 | Mrs.Shanthi                                                 | Noon Meal Scheme                                                         | 1680 /                          |
| 2017-2018 | Mrs&Mr.Thilgavathy                                          | Noon Meal Scheme                                                         | 2000 /                          |
| 2017-2018 | Mrs.Rajamani                                                | Noon Meal Scheme                                                         | 2000 🧹                          |
| 2017-2018 | Ms.Prema durga                                              | Noon Meal Scheme                                                         | 1500 🥖                          |
| 2017-2018 | Mrs.S.Latha                                                 | Noon Meal Scheme                                                         | 2000 -                          |
| 2017-2018 | Mrs.S.Latha                                                 | Noon Meal Scheme                                                         | 2560 -                          |
| 2017-2018 | Contribution from Staff Club                                | Student Aid Fund                                                         | 12000 /                         |
| 2017-2018 | Management Fund                                             | Felicitation of Retiring teaching<br>faculty                             | 20000 🦯                         |
| 2017-2018 | Management Fund                                             | Felicitation of Retiring Non-teaching<br>faculty                         | 10000 🧹                         |
| 2017-2018 | Management Fund                                             | Felicitation for completing 25 years<br>of service by teaching staff     | 2000 🖌                          |
| 2017-2018 | Management Fund                                             | Felicitation for completing 25 years<br>of service by non-teaching staff | 1500                            |