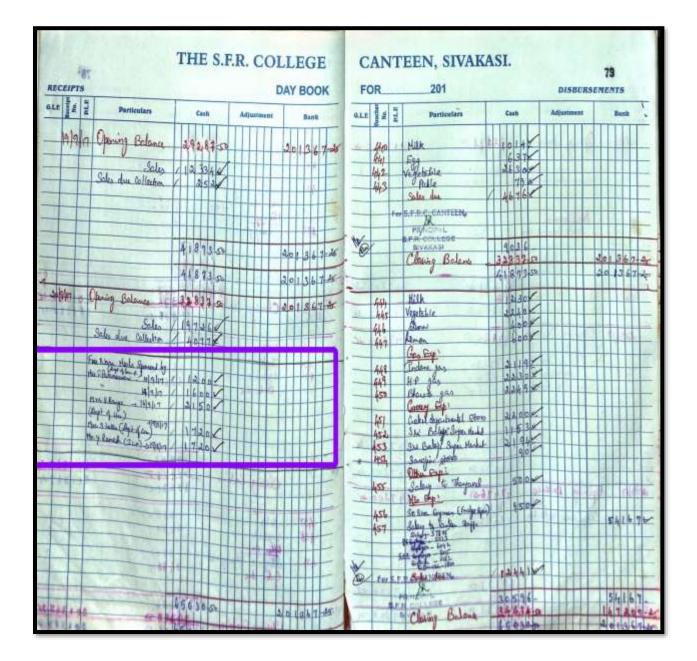

#### Philanthropists' contribution towards Free Noon Meal Scheme 2017-2018

#### Funds / Grants received from non-government bodies, individuals, philanthropists during 2017-2018

| Year      | Name of the non-government<br>funding agencies/ individuals | Purpose of the Grant                                                     | Funds/ Grants<br>received (INR) |
|-----------|-------------------------------------------------------------|--------------------------------------------------------------------------|---------------------------------|
| 2017-2018 | Mrs.Padmakala                                               | Noon Meal Scheme                                                         | 2000                            |
| 2017-2018 | Mrs.R.Suriya Devi                                           | Noon Meal Scheme                                                         | 1200                            |
| 2017-2018 | Dr. Mrs.T.Palaneeswari                                      | Noon Meal Scheme                                                         | 1200 -                          |
| 2017-2018 | Dr. Mrs.T.Palaneeswari                                      | Noon Meal Scheme                                                         | 1600 /                          |
| 2017-2018 | Mrs.V.Ramya                                                 | Noon Meal Scheme                                                         | 2150 /                          |
| 2017-2018 | Mrs.S.Latha                                                 | Noon Meal Scheme                                                         | 1720 /                          |
| 2017-2018 | Mr.Y.Ramesh                                                 | Noon Meal Scheme                                                         | 1720 -                          |
| 2017-2018 | Mrs.M.Jayalakshmi                                           | Noon Meal Scheme                                                         | 2100 -                          |
| 2017-2018 | Mrs.Selvamatha                                              | Noon Meal Scheme                                                         | 2000 🥜                          |
| 2017-2018 | Mrs.Shanthi                                                 | Noon Meal Scheme                                                         | 1680 /                          |
| 2017-2018 | Mrs&Mr.Thilgavathy                                          | Noon Meal Scheme                                                         | 2000 /                          |
| 2017-2018 | Mrs.Rajamani                                                | Noon Meal Scheme                                                         | 2000 🧹                          |
| 2017-2018 | Ms.Prema durga                                              | Noon Meal Scheme                                                         | 1500 🥖                          |
| 2017-2018 | Mrs.S.Latha                                                 | Noon Meal Scheme                                                         | 2000 -                          |
| 2017-2018 | Mrs.S.Latha                                                 | Noon Meal Scheme                                                         | 2560 -                          |
| 2017-2018 | Contribution from Staff Club                                | Student Aid Fund                                                         | 12000 /                         |
| 2017-2018 | Management Fund                                             | Felicitation of Retiring teaching<br>faculty                             | 20000 🦯                         |
| 2017-2018 | Management Fund                                             | Felicitation of Retiring Non-teaching<br>faculty                         | 10000 🧹                         |
| 2017-2018 | Management Fund                                             | Felicitation for completing 25 years<br>of service by teaching staff     | 2000 🖌                          |
| 2017-2018 | Management Fund                                             | Felicitation for completing 25 years<br>of service by non-teaching staff | 1500                            |